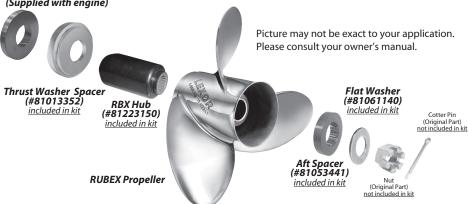

- Put the <u>OEM Thrust Washer & Thrust Washer Spacer(#81013352)</u> on propeller shaft just as it came off. The taper on the <u>OEM Thrust Washer</u> should mate properly with the taper on the propeller shaft.
- 2) Put the Rubex <u>RBX Hub (#81223150)</u> into the rear of the propeller's hub cavity (boat side). The splines on the Rubex <u>RBX Hub</u> (#81223150) should face towards the front of the propeller (tips of the blades). The Rubex RBX Hub (#81223150) should slide ¾ or more into propeller hub cavity or it may be backwards.
- 3) Press or tap gently the Rubex <u>RBX Hub (#81223150)</u> so the propeller hub is flush with the hub cavity.
- 4) Grease the propeller shaft.
- 5) Slide the propeller assembly onto the propeller shaft.
- 6) Install Aft Spacer (#81053441) . Consult your engine/drive manual.
- 7) Install Flat Washer (#81061140) if required. Consult your engine/drive manual.
- 8) Install the shaft nut. Consult your engine/drive manual for proper torque.
- 9) Install the cotter pin. Consult your engine/drive manual for proper torque.

## OEM Thrust Washer (Supplied with engine)