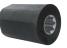

- 1) Put the <u>OEM Thrust Washer & Thrust Washer Adapter(#81188110)</u> on propeller shaft just as it came off. The taper on the <u>OEM Thrust Washer</u> should mate properly with the taper on the propeller shaft.
- 2) Put the Rubex <u>RBX Hub (#731461010)</u> into the front of the propeller's hub cavity. The Rubex <u>RBX Hub (#731461010)</u> should slide ¾ or more into propeller hub cavity or it may be backwards.
- 3) Press or tap gently the Rubex <u>RBX Hub (#731461010)</u> so the propeller hub is flush with the hub cavity.
- 4) Grease the propeller shaft.
- 5) Slide the propeller assembly onto the propeller shaft.
- 6) Install Aft Spacer (#81058110). Consult your engine/drive manual.
- 7) Install the shaft nut. Consult your engine/drive manual for proper torque.

Thrust Washer Adapter (#81188110) included in kit

Picture may not be exact to your application. Please consult your owner's manual.

RBX Hub (#731461010) included in kit

Aft Spacer (#81058110) <u>included in kit</u>