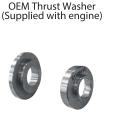

- 1) Put the <u>OEM Thrust Washer & Thrust Washer Adapter(#81188110)</u> on propeller shaft just as it came off. The taper on the <u>OEM Thrust Washer</u> should mate properly with the taper on the propeller shaft.
- 2) Put the Rubex <u>RBX Hub (#731461010)</u> into the front of the propeller's hub cavity. The Rubex <u>RBX Hub (#731461010)</u> should slide ¾ or more into propeller hub cavity or it may be backwards.
- 3) Press or tap gently the Rubex <u>RBX Hub (#731461010)</u> so the propeller hub is flush with the hub cavity.
- 4) Grease the propeller shaft.
- 5) Slide the propeller assembly onto the propeller shaft.
- 6) Install Aft Spacer (#81058110). Consult your engine/drive manual.
- 7) Install the shaft nut. Consult your engine/drive manual for proper torque.

Thrust Washer Adapter (#81188110) included in kit

Picture may not be exact to your application. Please consult your owner's manual.

RBX Hub (#731461010) included in kit

Aft Spacer (#81058110) <u>included in kit</u>