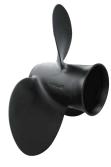

er & Thrust Washer Adapter(#81188110)</u> on propeller shaft just as it came off. The taper on the <u>OEM Thrust Washer</u> should mate properly with the taper on the propeller shaft.
- 2) Put the Rubex <u>RBX Hub (#731461010)</u> into the front of the propeller's hub cavity. The Rubex <u>RBX Hub (#731461010)</u> should slide ¾ or more into propeller hub cavity or it may be backwards.
- 3) Press or tap gently the Rubex <u>RBX Hub (#731461010)</u> so the propeller hub is flush with the hub cavity.
- 4) Grease the propeller shaft.
- 5) Slide the propeller assembly onto the propeller shaft.
- 6) Install Aft Spacer (#81058110). Consult your engine/drive manual.
- 7) Install the shaft nut. Consult your engine/drive manual for proper torque.



Thrust Washer Adapter (#81188110) included in kit



Picture may not be exact to your application. Please consult your owner's manual.







RBX Hub (#731461010) included in kit

Aft Spacer (#81058110) <u>included in kit</u>

Nut (Original Part) not included in kit

RUBEX Propeller

## **RBX-A10 APPLICATIONS:**

Mercury/Mariner/Mercruiser are registered trademarks of the Brunswick Corporation.

Mercury/Mariner/Mercruiser 2-1/2" Gearcase (8 Tooth Spline) % 6,8,9.9 HP (2-Stroke) 86 & Newer, 10 HP 95 & Newer, 15 HP (2 & 4-Stroke) 89-06, 8, 9.9 HP (4-Stroke Not Big Foot) 02-04, 10, 15 HP (Sea Pro/Marathon) 95-01, (FORCE) 9.9 & 15 HP 96-98