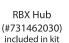

- 1) Put the <u>OEM Thrust</u> on propeller shaft just as it came off.
  - The taper on the <u>OEM Thrust Washer</u> should mate properly with the taper on the propeller shaft.
- 2) Put the Rubex RBX Hub (#731462030) into the front of the propeller's hub cavity.

  The Rubex RBX Hub (#731462030) should slide ¾ or more into propeller hub cavity or it may be backwards.
- 3) Press or tap gently the Rubex RBX Hub (#731462030) so the propeller hub is flush with the hub cavity.
- 4) Grease the propeller shaft.
- 5) Slide the propeller assembly onto the propeller shaft.
- 6) Install Aft Spacer (#81058520). Consult your engine/drive manual.
- 7) Install the Washer if required. Consult your engine/drive manual.
- 8) Install the shaft nut. Consult your engine/drive manual for proper torque.
- 9) Install the cotter pin. Consult your engine/drive manual for proper torque.