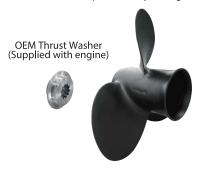

- 1) Put the <u>OEM Thrust</u> on propeller shaft just as it came off.
  - The taper on the <u>OEM Thrust Washer</u> should mate properly with the taper on the propeller shaft.
- 2) Put the Rubex RBX Hub (#731462030) into the front of the propeller's hub cavity.

**RUBEX Propeller** 

Picture may not be exact to your application. Please consult your owner's manual.

Aft Spacer (#81058520) included in kit

Washer (Original Part) not included in kit